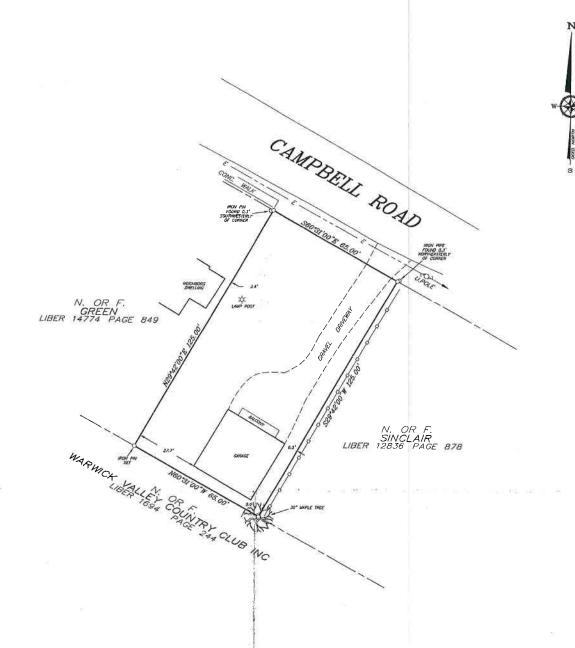

SURVEY OF PROPERTY

## LAILA PROULX PETER PROULX

VILLAGE OF WARWICK SCALE: 1" = 20'

MARCH 17, 2023

ORANGE COUNTY, N.Y. AREA = 0.187±ACRES

I HEREBY CERTIFY TO THE PARTIES LISTED BELOW THAT THIS MAP IS BASED ON AN ACTUAL FIELD SURVEY COMPLETED ON MARCH 17, 2023

\* LAILA PROULX & PETER PROULX

MAP NOTES:

1. TAX MAP DESIGNATION: SECTION 213, BLOCK 1, GOT B
2. DEED REFERENCE: LIBER 13582, PAGE 933

1. UNILES LILUSTRATED AND NOTED BY POINT OF REFERENCE UNDERGROUND IMPROVEMENTS
OF ENGROMMENTS, IF ANY, ARE NOT SHOWN HEREON,
4. SURVEY SUBJECT TO THE FINDINGS OF AN UP TO DATE ABSTRACT OF TITLE.

No. 00-1567

JOHN A. McGLOIN, N.Y. LIC.#49689 PROFESSIONAL LAND SURVEYOR 32 COLONIAL AVENUE WARWICK, NEW YORK 10990