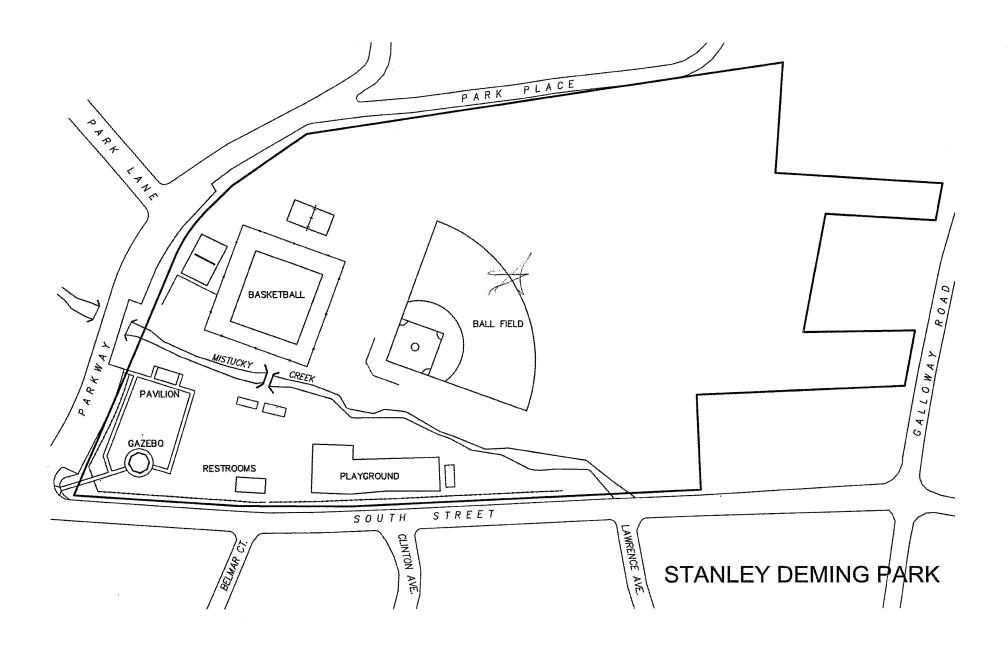

| The vote on the foregoing <b>motion</b> was as follows:                                                                                                                                                                                                            |
|--------------------------------------------------------------------------------------------------------------------------------------------------------------------------------------------------------------------------------------------------------------------|
| Trustee Cheney Trustee Foster Trustee Collura                                                                                                                                                                                                                      |
| Trustee McKnight Mayor Newhard                                                                                                                                                                                                                                     |
| 4. <b>MOTION</b> to grant permission to Christ Church to use the baseball field at Stanley-Deming Park for a kickball game on Tuesday, July 25, 2023, from 6:45 p.m. to 9:00 p.m. Completed park permit, proof insurance, and security deposit have been received. |
| The vote on the foregoing <b>motion</b> was as follows:                                                                                                                                                                                                            |
| Trustee Cheney Trustee Foster Trustee Collura                                                                                                                                                                                                                      |
| Trustee McKnight Mayor Newhard                                                                                                                                                                                                                                     |
| Trustee Collura's Motions                                                                                                                                                                                                                                          |
| 5. <b>MOTION</b> to approve the budget modification request as per the Village Treasurer's memo dated June 29, 2023.                                                                                                                                               |
| The vote on the foregoing <b>motion</b> was as follows:                                                                                                                                                                                                            |
| Trustee Cheney Trustee Foster Trustee Collura                                                                                                                                                                                                                      |
| Trustee McKnight Mayor Newhard                                                                                                                                                                                                                                     |
| Public Comment – Non-Agenda Items                                                                                                                                                                                                                                  |
| Final Comments from the Board                                                                                                                                                                                                                                      |
| Executive Session, if applicable                                                                                                                                                                                                                                   |
| Adjournment                                                                                                                                                                                                                                                        |