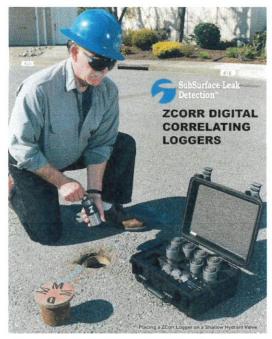

#### **ZCorr Digital Correlating Loggers** Advantages of ZCorr **Correlating Loggers** Performs correlations exactly like a correlator Pinpoints exact distance to leak Can operate at night in "Overnight Survey" Less traffic and usage noise Multiple loggers survey large areas for leaks 8, 16, or 32 loggers over miles of pipe Can turn "ON" multiple times with hours between recordings - Best chance to get leak sounds without usage noises Can find smaller leaks at night less traffic and usage noise · Even more sensitive than human ear User can listen to the actual leak sounds for 60 seconds for each recording (unfiltered)

#### SUBSURFACE ZCORR CORRELATING LOGGERS

- · Leak correlation noise logging system
- · Computes the exact distance to the leak like a correlator
- · Downloads the actual leak sounds recorded at each logger to the user's computer
- · Can be used in a "short duration" mode with only 2 loggers as a substitute for a correlator, or use 32 loggers to provide an assessment of miles of pipe
- Performs leak correlations at the very quietest times late at night when usage and traffic noise are at their minimum and pressures are at their peak
- · Can be set up to turn on automatically 3 different times overnight with various intervals between recordings
- · Deploy loggers to intensively survey a section of the city and pinpoint leaks immediately
- · Windows-based software includes GIS mapping software
- · Existing GIS maps can be downloaded and used
- · Software allows the printing of deployment work orders, providing necessary information for accurate survey
- · Loggers are constructed of aluminum and are IP68 certified to be fully submersible
- · Mounting magnets have a pulling force of 40 lbs
- · Logger Power Source: Lithium battery with 5-year life, factory-replaceable
- · ZCORR Pro software requires minimum 166 MHz Pentium processor PC with 63 MB ram
- · Training is recommended for new users
- · Custom ZCorr packages available, call for a quote today
- Includes: Correlating loggers, DZ-8 docking station, ZCORR Pro software and USB cables