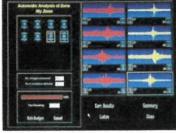

#### **ZCorr Digital Correlating Loggers** Advantages of ZCorr **Correlating Loggers** Performs correlations exactly like a correlator Pinpoints exact distance to leak Can operate at night in "Overnight Survey" Less traffic and usage noise Multiple loggers survey large areas for leaks 8, 16, or 32 loggers over miles of pipe Can turn "ON" multiple times with hours between recordings - Best chance to get leak sounds without usage noises Can find smaller leaks at night less traffic and usage noise · Even more sensitive than human ear User can listen to the actual leak sounds for 60 seconds for each recording (unfiltered)

#### SUBSURFACE ZCORR CORRELATING LOGGERS

- · Leak correlation noise logging system
- · Computes the exact distance to the leak like a correlator
- · Downloads the actual leak sounds recorded at each logger to the user's computer
- · Can be used in a "short duration" mode with only 2 loggers as a substitute for a correlator, or use 32 loggers to provide an assessment of miles of pipe
- Performs leak correlations at the very quietest times late at night when usage and traffic noise are at their minimum and pressures are at their peak
- · Can be set up to turn on automatically 3 different times overnight with various intervals between recordings
- · Deploy loggers to intensively survey a section of the city and pinpoint leaks immediately
- · Windows-based software includes GIS mapping software
- · Existing GIS maps can be downloaded and used
- · Software allows the printing of deployment work orders, providing necessary information for accurate survey
- · Loggers are constructed of aluminum and are IP68 certified to be fully submersible
- · Mounting magnets have a pulling force of 40 lbs
- · Logger Power Source: Lithium battery with 5-year life, factory-replaceable
- · ZCORR Pro software requires minimum 166 MHz Pentium processor PC with 63 MB ram
- · Training is recommended for new users
- · Custom ZCorr packages available, call for a quote today
- Includes: Correlating loggers, DZ-8 docking station, ZCORR Pro software and USB cables

Input Deployment Information

Correlation of Noises

Analysis

ZCorr-3 3 Loggers, Carry Case, USB Cable for Windows Software, PC Software on Flash drive and Instruction Manual

ZCorr-8 8 Loggers, Carry Case, USB Cable for Windows Software, PC Software on Flash drive and Instruction Manual