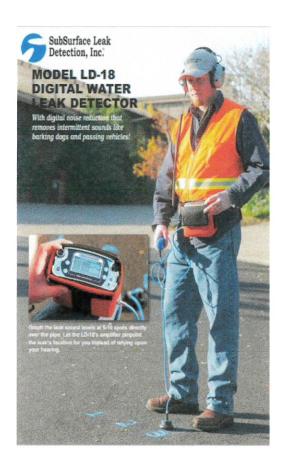

Туре

Piezo electric ceramic

· Weather Resistance IP67 equivalent (3 ft water depth for 30 minutes) - Standard Base

3 - Pronged Plate (removable with nutdriver)

- Digital noise reduction that removes intermittent sounds like barking dogs and passing vehicles
- All-digital amplifier with automatic noise reduction of intermittent sounds, high and low filters, storage and graphing of sound levels at different locations on the pipe
- Amplifier also contains a bar graph and numeric display of sound loudness
- High frequency filters 5, 3 low frequency filters (plus low filter off) and 2 notch filters (plus notch filter off) to remove continuous interfering noises from A/C hum, motors, wind, etc
- Up to 250 date/time maximum sound levels saved in file
- Combined sensitivity and amplification 900V/G+ (at 400 Hz)
- Low filters: Off, 100 Hz, 200 Hz, 400 Hz
- High filters: 400 Hz, 600 Hz, 800 Hz, 1200 Hz, and 2200 Hz
- Notch filters: Off, 50 Hz, 60 Hz

| Model                                                                                             | Price     |
|---------------------------------------------------------------------------------------------------|-----------|
| LD-18 Complete kit with all products shown– Plus Magnetic tripod plate for use with Microphone #9 | \$5700.00 |