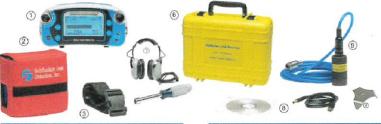

The "Saved" data file showing 10 leak sound levels and graphical display. Leak is at the peak sound level in the center.

- Heavy-Duty ABS Plastic Carrying Case
   Aviation-Grade Stereo Headphones
- (8) PC Software and USB Cable

#### **Optional Accessories**

 Sensor with Strong Magnet and 9.75 ft. Cable (to listen at valves and hydrants)