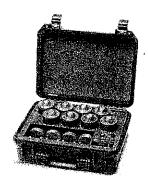

RE:

Approval to purchase Digital Water Leak Detector

For your approval, I am requesting to purchase a Digital Water Leak Detector for the Water Department. This Device is to replace an older Device that no longer works. This is a properly budgeted item per the 22-23 budget code F-8340-2350. Please see the attached price quotes.

| Model                                                                                             | Price     |
|---------------------------------------------------------------------------------------------------|-----------|
| LD-18 Complete kit with all products shown– Plus Magnetic tripod plate for use with Microphone #9 | \$5700.00 |