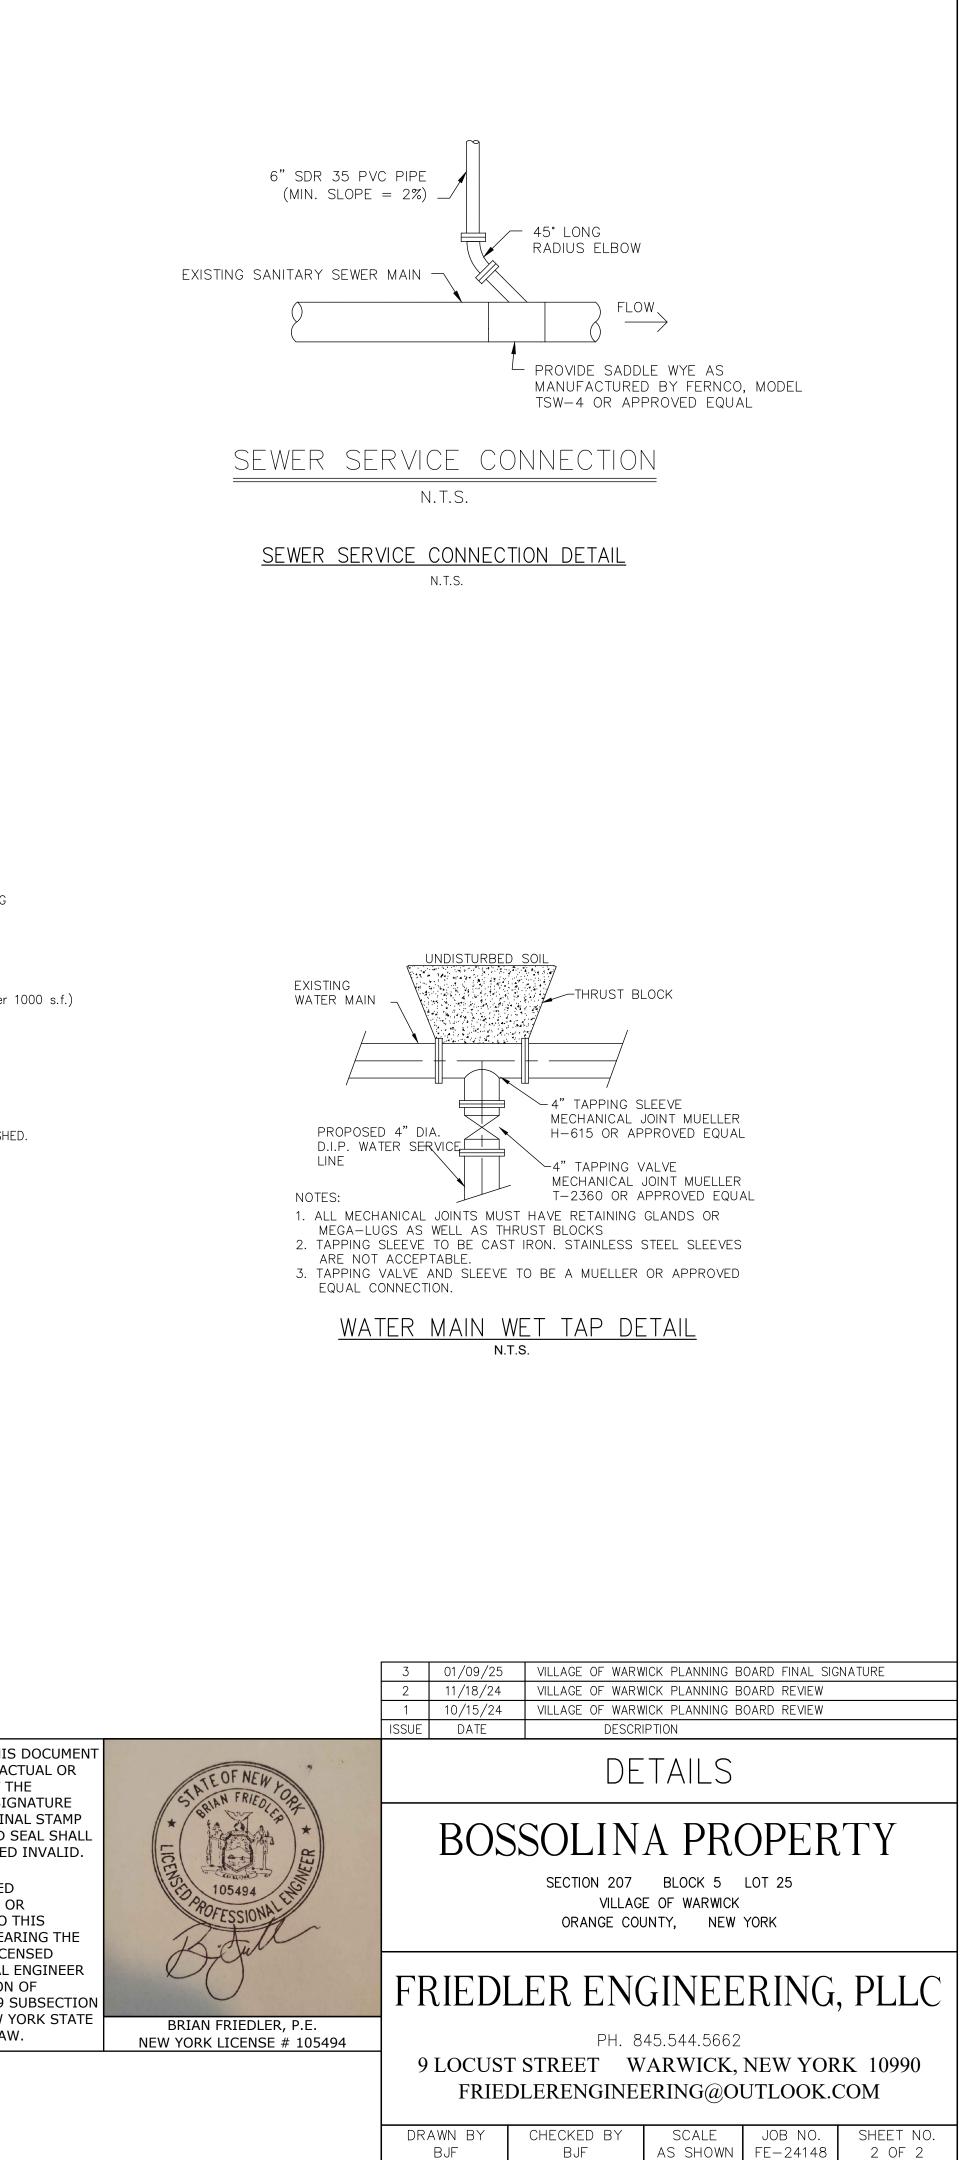

| OR EMBO<br>BE CONSI                                                  |
| OWNER(S)                                                                 | DATE          | UNAUTHO<br>ALTERATI<br>ADDITION<br>DOCUMEN                           |
| APPROVED AS A FINAL SITE PL<br>OF THE PLANNING BOARD OF TH<br>WARWICK ON | HE VILLAGE OF | SEAL OF A<br>PROFESS<br>IS A VIOL<br>SECTION<br>2 OF THE<br>EDUCATIO |
| CHAIRMAN                                                                 | DATE          | —                                                                    |
| VILLAGE ENGINEER                                                         | DATE          |                                                                      |

## 5-FT H X 8-FT W EARTH TONE COLOR VINYL SOLID FENCE

N.T.S.