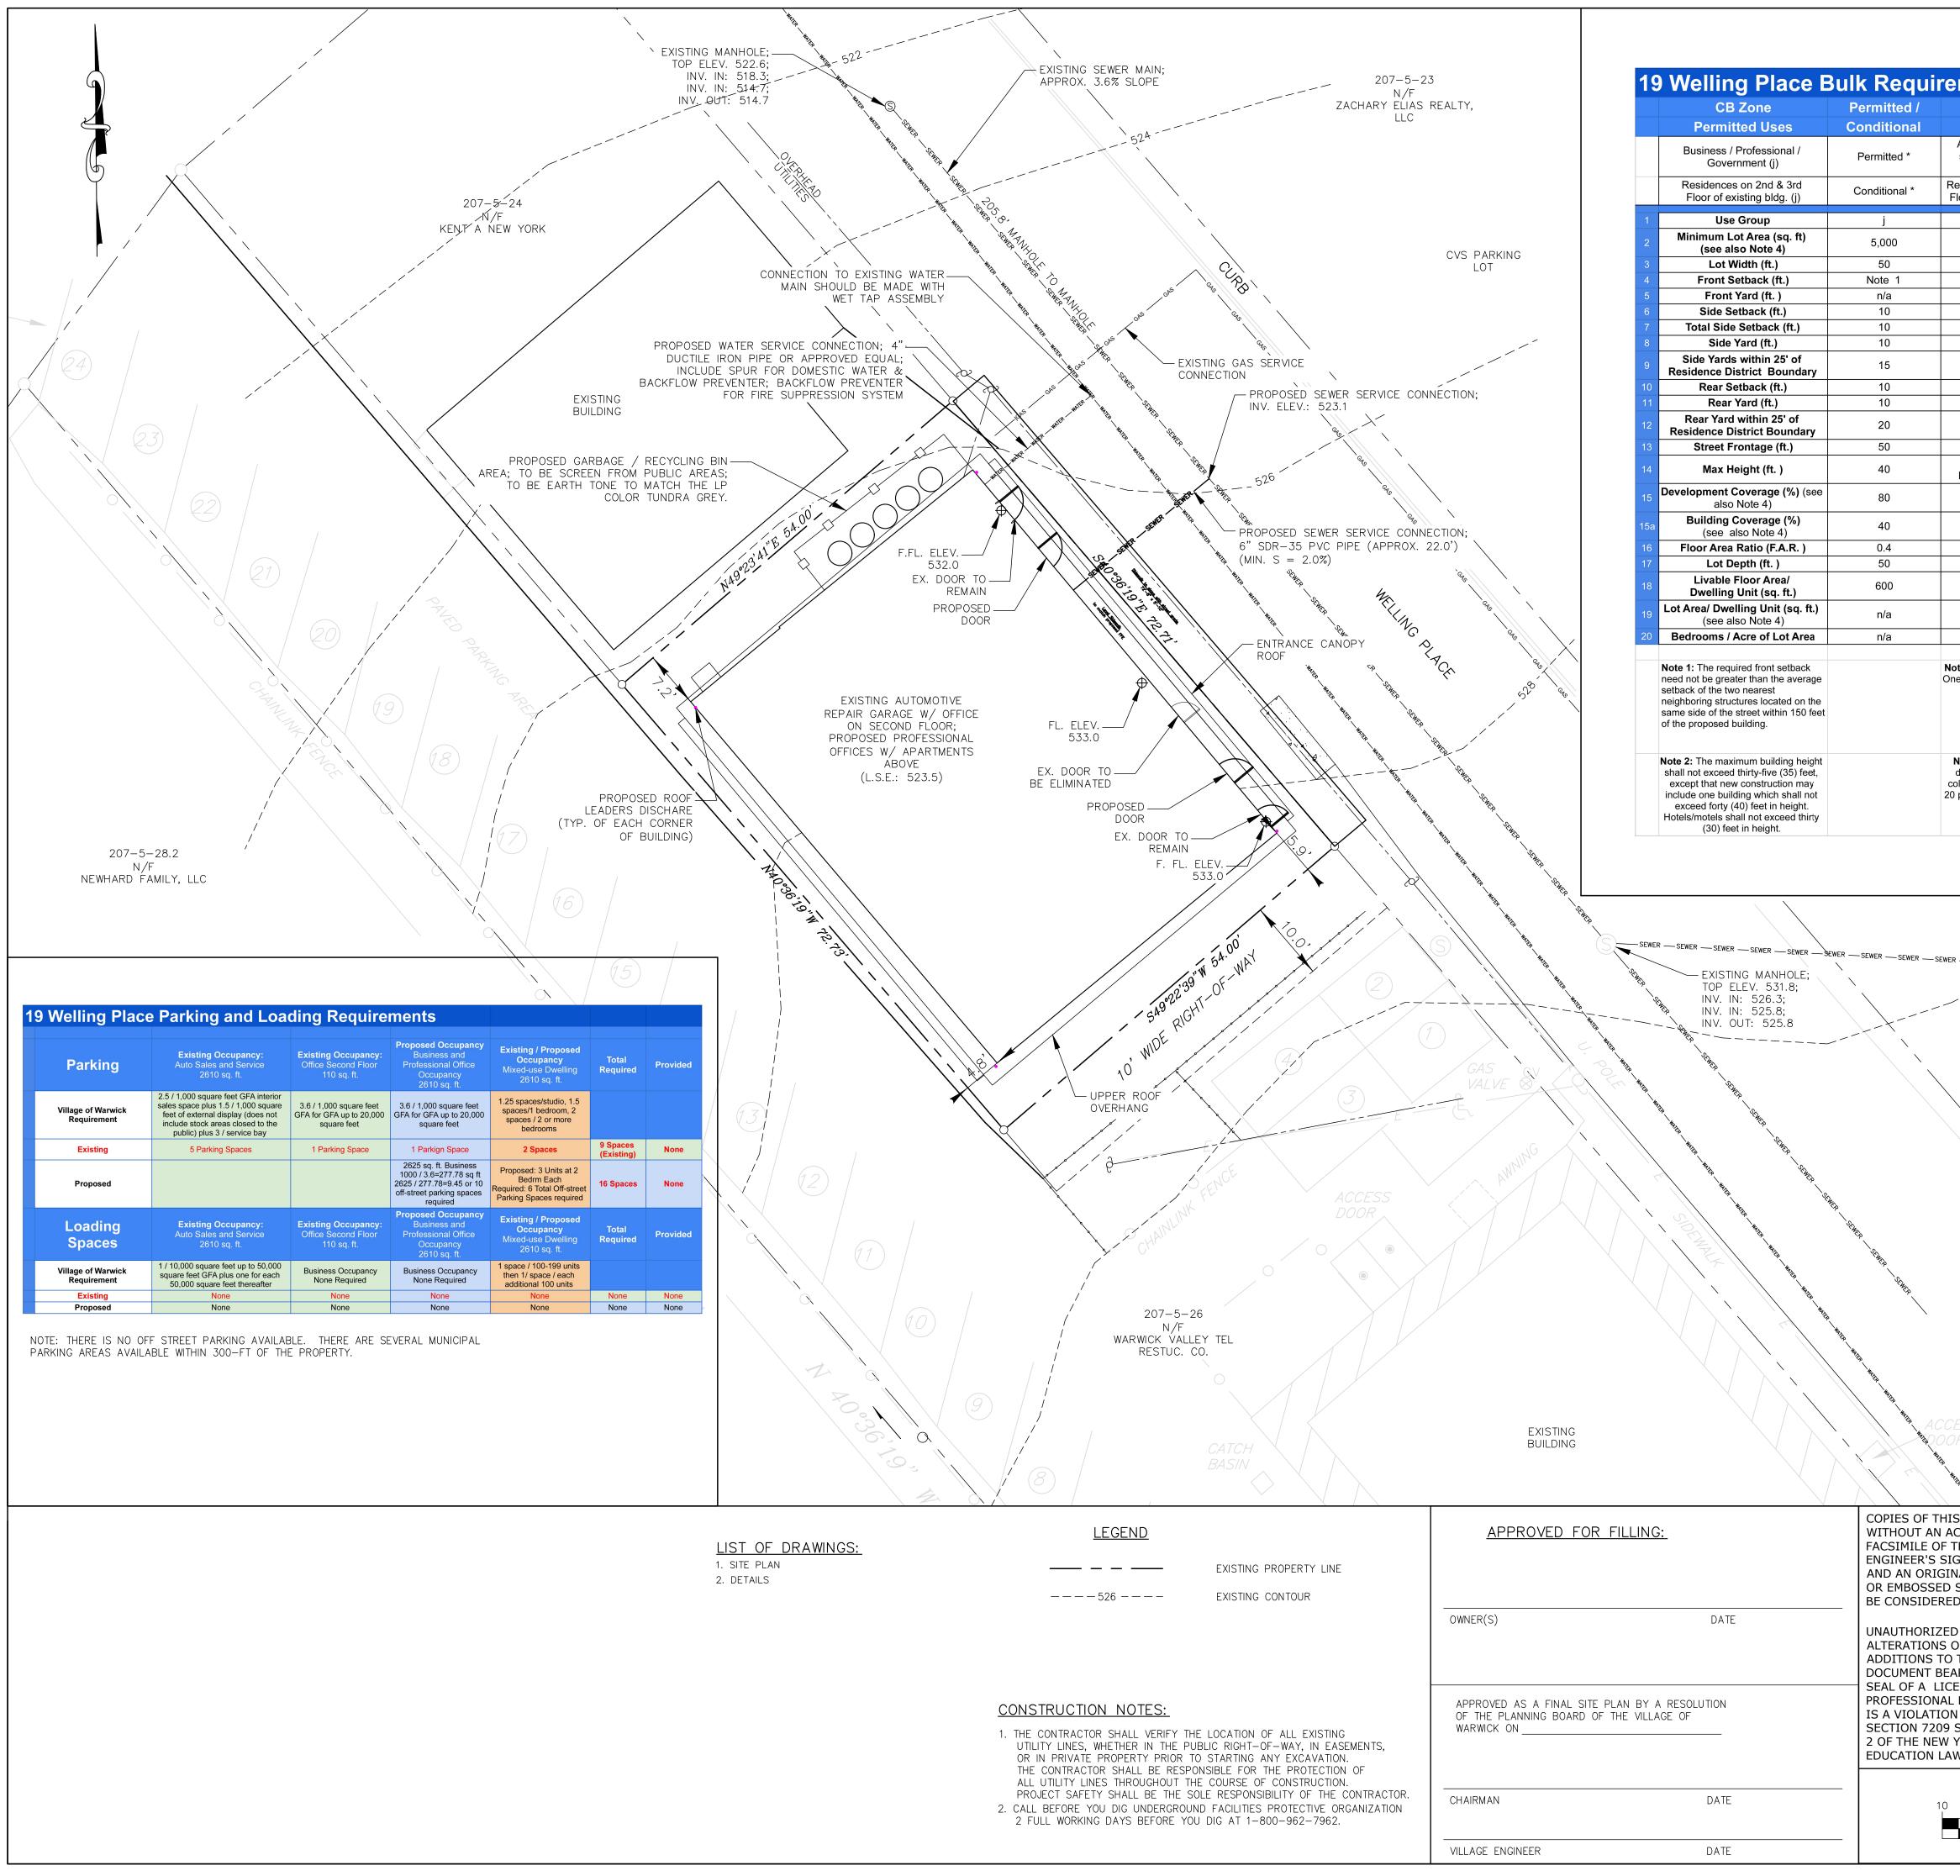

|                                                                                        |                                                                                      | GENERAL NOTES<br>1. TAX MAP DESIGNATION: SECTION 207, BLOCK 5, LOT 25                                                                                                                                                                                                                                                                                                                                                                                                                                                                                                                                                                                                                                                                                                                                                                                                                                                                                                                                                                                                                                                                                                                                                                                                                                                                                                                                                                                                                                                                                                                                                                                                                                                                                                                                                                                                              |
|----------------------------------------------------------------------------------------|--------------------------------------------------------------------------------------|------------------------------------------------------------------------------------------------------------------------------------------------------------------------------------------------------------------------------------------------------------------------------------------------------------------------------------------------------------------------------------------------------------------------------------------------------------------------------------------------------------------------------------------------------------------------------------------------------------------------------------------------------------------------------------------------------------------------------------------------------------------------------------------------------------------------------------------------------------------------------------------------------------------------------------------------------------------------------------------------------------------------------------------------------------------------------------------------------------------------------------------------------------------------------------------------------------------------------------------------------------------------------------------------------------------------------------------------------------------------------------------------------------------------------------------------------------------------------------------------------------------------------------------------------------------------------------------------------------------------------------------------------------------------------------------------------------------------------------------------------------------------------------------------------------------------------------------------------------------------------------|
| ements                                                                                 |                                                                                      | 19 WELLING PLACE, WARWICK, NY 10990<br>2. RECORD OWNER / APPLICANT:                                                                                                                                                                                                                                                                                                                                                                                                                                                                                                                                                                                                                                                                                                                                                                                                                                                                                                                                                                                                                                                                                                                                                                                                                                                                                                                                                                                                                                                                                                                                                                                                                                                                                                                                                                                                                |
| Existing                                                                               | Proposed                                                                             | CHARLIE & PATTI BOSSOLINA<br>21 UNION CORNERS ROAD                                                                                                                                                                                                                                                                                                                                                                                                                                                                                                                                                                                                                                                                                                                                                                                                                                                                                                                                                                                                                                                                                                                                                                                                                                                                                                                                                                                                                                                                                                                                                                                                                                                                                                                                                                                                                                 |
| 5220.5 sq. ft.<br>Automobile sales and<br>service / (o) Gasolie                        | 5220 sq. ft.<br>Business / Professional /                                            | WARWICK, NY 10990<br>3. PROPERTY AREA: 0.09 ± ACRES                                                                                                                                                                                                                                                                                                                                                                                                                                                                                                                                                                                                                                                                                                                                                                                                                                                                                                                                                                                                                                                                                                                                                                                                                                                                                                                                                                                                                                                                                                                                                                                                                                                                                                                                                                                                                                |
| Service Station (o)<br>Residences on 2nd & 3rd                                         | Government (j)<br>Residences on 2nd & 3rd                                            | <ol> <li>ZONING DISTRICT: CENTRAL BUSINESS (CB)</li> <li>EXISTING WATER SUPPLY: VILLAGE OF WARWICK WATER SYSTEM</li> </ol>                                                                                                                                                                                                                                                                                                                                                                                                                                                                                                                                                                                                                                                                                                                                                                                                                                                                                                                                                                                                                                                                                                                                                                                                                                                                                                                                                                                                                                                                                                                                                                                                                                                                                                                                                         |
| Floor of existing bldg. (j)                                                            | Floor of existing bldg. (j)                                                          | <ol> <li>EXISTING SEWAGE DISPOSAL: VILLAGE OF WARWICK SEWER SYSTEM</li> <li>SURVEY INFORMATION PROVIDED BY JOHN A. MCGLOIN, DATED JANUARY<br/>11, 2024. TOPOGRAPHY INFORMATION TAKEN FROM ORANGE COUNTY</li> </ol>                                                                                                                                                                                                                                                                                                                                                                                                                                                                                                                                                                                                                                                                                                                                                                                                                                                                                                                                                                                                                                                                                                                                                                                                                                                                                                                                                                                                                                                                                                                                                                                                                                                                 |
| 3902                                                                                   | Unchanged                                                                            | IMAGE MATE.<br>8. EXISTING USE: AUTOMOTIVE REPAIR GARAGE & APARTMENTS                                                                                                                                                                                                                                                                                                                                                                                                                                                                                                                                                                                                                                                                                                                                                                                                                                                                                                                                                                                                                                                                                                                                                                                                                                                                                                                                                                                                                                                                                                                                                                                                                                                                                                                                                                                                              |
| 72.71<br>3.7 feet                                                                      | Unchanged<br>Unchanged                                                               | 9. PROPOSED USES: PROFESSIONAL OFFICES & APARTMENTS                                                                                                                                                                                                                                                                                                                                                                                                                                                                                                                                                                                                                                                                                                                                                                                                                                                                                                                                                                                                                                                                                                                                                                                                                                                                                                                                                                                                                                                                                                                                                                                                                                                                                                                                                                                                                                |
| N/a<br>5.9                                                                             | N/a<br>Unchanged                                                                     |                                                                                                                                                                                                                                                                                                                                                                                                                                                                                                                                                                                                                                                                                                                                                                                                                                                                                                                                                                                                                                                                                                                                                                                                                                                                                                                                                                                                                                                                                                                                                                                                                                                                                                                                                                                                                                                                                    |
| 13.1<br>7.2                                                                            | Unchanged<br>Unchanged                                                               |                                                                                                                                                                                                                                                                                                                                                                                                                                                                                                                                                                                                                                                                                                                                                                                                                                                                                                                                                                                                                                                                                                                                                                                                                                                                                                                                                                                                                                                                                                                                                                                                                                                                                                                                                                                                                                                                                    |
| N/a                                                                                    | Unchanged                                                                            |                                                                                                                                                                                                                                                                                                                                                                                                                                                                                                                                                                                                                                                                                                                                                                                                                                                                                                                                                                                                                                                                                                                                                                                                                                                                                                                                                                                                                                                                                                                                                                                                                                                                                                                                                                                                                                                                                    |
| 4.8<br>4.8                                                                             | Unchanged<br>Unchanged                                                               |                                                                                                                                                                                                                                                                                                                                                                                                                                                                                                                                                                                                                                                                                                                                                                                                                                                                                                                                                                                                                                                                                                                                                                                                                                                                                                                                                                                                                                                                                                                                                                                                                                                                                                                                                                                                                                                                                    |
| N/a                                                                                    | Unchanged                                                                            |                                                                                                                                                                                                                                                                                                                                                                                                                                                                                                                                                                                                                                                                                                                                                                                                                                                                                                                                                                                                                                                                                                                                                                                                                                                                                                                                                                                                                                                                                                                                                                                                                                                                                                                                                                                                                                                                                    |
| 72.71 feet<br>31.66 feet                                                               | Unchanged                                                                            |                                                                                                                                                                                                                                                                                                                                                                                                                                                                                                                                                                                                                                                                                                                                                                                                                                                                                                                                                                                                                                                                                                                                                                                                                                                                                                                                                                                                                                                                                                                                                                                                                                                                                                                                                                                                                                                                                    |
| lowest grade to ridge                                                                  | less than 35 feet                                                                    |                                                                                                                                                                                                                                                                                                                                                                                                                                                                                                                                                                                                                                                                                                                                                                                                                                                                                                                                                                                                                                                                                                                                                                                                                                                                                                                                                                                                                                                                                                                                                                                                                                                                                                                                                                                                                                                                                    |
| 73%                                                                                    | Unchanged                                                                            |                                                                                                                                                                                                                                                                                                                                                                                                                                                                                                                                                                                                                                                                                                                                                                                                                                                                                                                                                                                                                                                                                                                                                                                                                                                                                                                                                                                                                                                                                                                                                                                                                                                                                                                                                                                                                                                                                    |
| 67%                                                                                    | Unchanged<br>1.33                                                                    |                                                                                                                                                                                                                                                                                                                                                                                                                                                                                                                                                                                                                                                                                                                                                                                                                                                                                                                                                                                                                                                                                                                                                                                                                                                                                                                                                                                                                                                                                                                                                                                                                                                                                                                                                                                                                                                                                    |
| 54 feet                                                                                | Unchanged<br>Minimum 815 sq. ft.                                                     |                                                                                                                                                                                                                                                                                                                                                                                                                                                                                                                                                                                                                                                                                                                                                                                                                                                                                                                                                                                                                                                                                                                                                                                                                                                                                                                                                                                                                                                                                                                                                                                                                                                                                                                                                                                                                                                                                    |
|                                                                                        | Maximum 848 sq. ft.                                                                  |                                                                                                                                                                                                                                                                                                                                                                                                                                                                                                                                                                                                                                                                                                                                                                                                                                                                                                                                                                                                                                                                                                                                                                                                                                                                                                                                                                                                                                                                                                                                                                                                                                                                                                                                                                                                                                                                                    |
| N/a<br>N/a                                                                             | N/a<br>N/a                                                                           |                                                                                                                                                                                                                                                                                                                                                                                                                                                                                                                                                                                                                                                                                                                                                                                                                                                                                                                                                                                                                                                                                                                                                                                                                                                                                                                                                                                                                                                                                                                                                                                                                                                                                                                                                                                                                                                                                    |
| Note 3: Efficiency - 400 sq ft,<br>One bedroom - 550 sq ft, Two<br>bedroom - 750 sq ft | Building Area: 2626.21 sq.<br>ft.<br>Lot Area: 0.90 Acres or                         |                                                                                                                                                                                                                                                                                                                                                                                                                                                                                                                                                                                                                                                                                                                                                                                                                                                                                                                                                                                                                                                                                                                                                                                                                                                                                                                                                                                                                                                                                                                                                                                                                                                                                                                                                                                                                                                                                    |
|                                                                                        | 3920.4 square Feet<br>Current Floor Area: 4432 sq.                                   |                                                                                                                                                                                                                                                                                                                                                                                                                                                                                                                                                                                                                                                                                                                                                                                                                                                                                                                                                                                                                                                                                                                                                                                                                                                                                                                                                                                                                                                                                                                                                                                                                                                                                                                                                                                                                                                                                    |
|                                                                                        | ft.<br>Proposed Floor Area:<br>5252 sq. ft.                                          |                                                                                                                                                                                                                                                                                                                                                                                                                                                                                                                                                                                                                                                                                                                                                                                                                                                                                                                                                                                                                                                                                                                                                                                                                                                                                                                                                                                                                                                                                                                                                                                                                                                                                                                                                                                                                                                                                    |
| <b>Note 4:</b> Lot area shall be defined in § 145-181 for                              | Lot Area: The total horizontal area included within the                              |                                                                                                                                                                                                                                                                                                                                                                                                                                                                                                                                                                                                                                                                                                                                                                                                                                                                                                                                                                                                                                                                                                                                                                                                                                                                                                                                                                                                                                                                                                                                                                                                                                                                                                                                                                                                                                                                                    |
| columns 2, 15, 15A, 19 and<br>20 per Local Law #1 of 2001.                             | property lines of a lot, after it<br>has been adjusted as set<br>forth in § 145-42A. |                                                                                                                                                                                                                                                                                                                                                                                                                                                                                                                                                                                                                                                                                                                                                                                                                                                                                                                                                                                                                                                                                                                                                                                                                                                                                                                                                                                                                                                                                                                                                                                                                                                                                                                                                                                                                                                                                    |
|                                                                                        |                                                                                      |                                                                                                                                                                                                                                                                                                                                                                                                                                                                                                                                                                                                                                                                                                                                                                                                                                                                                                                                                                                                                                                                                                                                                                                                                                                                                                                                                                                                                                                                                                                                                                                                                                                                                                                                                                                                                                                                                    |
|                                                                                        |                                                                                      |                                                                                                                                                                                                                                                                                                                                                                                                                                                                                                                                                                                                                                                                                                                                                                                                                                                                                                                                                                                                                                                                                                                                                                                                                                                                                                                                                                                                                                                                                                                                                                                                                                                                                                                                                                                                                                                                                    |
|                                                                                        |                                                                                      |                                                                                                                                                                                                                                                                                                                                                                                                                                                                                                                                                                                                                                                                                                                                                                                                                                                                                                                                                                                                                                                                                                                                                                                                                                                                                                                                                                                                                                                                                                                                                                                                                                                                                                                                                                                                                                                                                    |
|                                                                                        |                                                                                      | VICINITY MAP                                                                                                                                                                                                                                                                                                                                                                                                                                                                                                                                                                                                                                                                                                                                                                                                                                                                                                                                                                                                                                                                                                                                                                                                                                                                                                                                                                                                                                                                                                                                                                                                                                                                                                                                                                                                                                                                       |
| WER STWEE                                                                              |                                                                                      | SCALE: 1" = 200'±                                                                                                                                                                                                                                                                                                                                                                                                                                                                                                                                                                                                                                                                                                                                                                                                                                                                                                                                                                                                                                                                                                                                                                                                                                                                                                                                                                                                                                                                                                                                                                                                                                                                                                                                                                                                                                                                  |
| wer — sewer — sewer — sewer –                                                          |                                                                                      | and the second of the second sec |
|                                                                                        |                                                                                      |                                                                                                                                                                                                                                                                                                                                                                                                                                                                                                                                                                                                                                                                                                                                                                                                                                                                                                                                                                                                                                                                                                                                                                                                                                                                                                                                                                                                                                                                                                                                                                                                                                                                                                                                                                                                                                                                                    |
|                                                                                        |                                                                                      | MUNICIPAL<br>PARKING AREA                                                                                                                                                                                                                                                                                                                                                                                                                                                                                                                                                                                                                                                                                                                                                                                                                                                                                                                                                                                                                                                                                                                                                                                                                                                                                                                                                                                                                                                                                                                                                                                                                                                                                                                                                                                                                                                          |
|                                                                                        |                                                                                      | Et UN SINGY                                                                                                                                                                                                                                                                                                                                                                                                                                                                                                                                                                                                                                                                                                                                                                                                                                                                                                                                                                                                                                                                                                                                                                                                                                                                                                                                                                                                                                                                                                                                                                                                                                                                                                                                                                                                                                                                        |
|                                                                                        |                                                                                      | MUNICIPAL<br>PARKING AREA                                                                                                                                                                                                                                                                                                                                                                                                                                                                                                                                                                                                                                                                                                                                                                                                                                                                                                                                                                                                                                                                                                                                                                                                                                                                                                                                                                                                                                                                                                                                                                                                                                                                                                                                                                                                                                                          |
| ``````````````````````````````````````                                                 |                                                                                      | PROJECT SITE                                                                                                                                                                                                                                                                                                                                                                                                                                                                                                                                                                                                                                                                                                                                                                                                                                                                                                                                                                                                                                                                                                                                                                                                                                                                                                                                                                                                                                                                                                                                                                                                                                                                                                                                                                                                                                                                       |
| Ì                                                                                      |                                                                                      | (207–5–25)                                                                                                                                                                                                                                                                                                                                                                                                                                                                                                                                                                                                                                                                                                                                                                                                                                                                                                                                                                                                                                                                                                                                                                                                                                                                                                                                                                                                                                                                                                                                                                                                                                                                                                                                                                                                                                                                         |
|                                                                                        |                                                                                      | MELLING PL.                                                                                                                                                                                                                                                                                                                                                                                                                                                                                                                                                                                                                                                                                                                                                                                                                                                                                                                                                                                                                                                                                                                                                                                                                                                                                                                                                                                                                                                                                                                                                                                                                                                                                                                                                                                                                                                                        |
| $\langle \cdot \rangle$                                                                |                                                                                      | NG R.                                                                                                                                                                                                                                                                                                                                                                                                                                                                                                                                                                                                                                                                                                                                                                                                                                                                                                                                                                                                                                                                                                                                                                                                                                                                                                                                                                                                                                                                                                                                                                                                                                                                                                                                                                                                                                                                              |
|                                                                                        |                                                                                      | 5. S.                                                                                                                                                                                                                                                                                                                                                                                                                                                                                                                                                                                                                                                                                                                                                                                                                                                                                                                                                                                                                                                                                                                                                                                                                                                                                                                                                                                                                                                                                                                                                                                                                                                                                                                                                                                                                                          |
|                                                                                        |                                                                                      | CENTRAL<br>BUSINESS                                                                                                                                                                                                                                                                                                                                                                                                                                                                                                                                                                                                                                                                                                                                                                                                                                                                                                                                                                                                                                                                                                                                                                                                                                                                                                                                                                                                                                                                                                                                                                                                                                                                                                                                                                                                                                                                |
|                                                                                        |                                                                                      | (СВ)                                                                                                                                                                                                                                                                                                                                                                                                                                                                                                                                                                                                                                                                                                                                                                                                                                                                                                                                                                                                                                                                                                                                                                                                                                                                                                                                                                                                                                                                                                                                                                                                                                                                                                                                                                                                                                                                               |
|                                                                                        |                                                                                      |                                                                                                                                                                                                                                                                                                                                                                                                                                                                                                                                                                                                                                                                                                                                                                                                                                                                                                                                                                                                                                                                                                                                                                                                                                                                                                                                                                                                                                                                                                                                                                                                                                                                                                                                                                                                                                                                                    |
|                                                                                        |                                                                                      |                                                                                                                                                                                                                                                                                                                                                                                                                                                                                                                                                                                                                                                                                                                                                                                                                                                                                                                                                                                                                                                                                                                                                                                                                                                                                                                                                                                                                                                                                                                                                                                                                                                                                                                                                                                                                                                                                    |
|                                                                                        |                                                                                      | MUNICIPAL PARKING AREA                                                                                                                                                                                                                                                                                                                                                                                                                                                                                                                                                                                                                                                                                                                                                                                                                                                                                                                                                                                                                                                                                                                                                                                                                                                                                                                                                                                                                                                                                                                                                                                                                                                                                                                                                                                                                                                             |
| CESS                                                                                   |                                                                                      |                                                                                                                                                                                                                                                                                                                                                                                                                                                                                                                                                                                                                                                                                                                                                                                                                                                                                                                                                                                                                                                                                                                                                                                                                                                                                                                                                                                                                                                                                                                                                                                                                                                                                                                                                                                                                                                                                    |
| DOR S                                                                                  |                                                                                      | 301/09/25VILLAGE OF WARWICK PLANNING BOARD FINAL SIGNATURE211/18/24VILLAGE OF WARWICK PLANNING BOARD REVIEW                                                                                                                                                                                                                                                                                                                                                                                                                                                                                                                                                                                                                                                                                                                                                                                                                                                                                                                                                                                                                                                                                                                                                                                                                                                                                                                                                                                                                                                                                                                                                                                                                                                                                                                                                                        |
| MANHO                                                                                  | LE                                                                                   | 1 10/15/24 VILLAGE OF WARWICK PLANNING BOARD REVIEW                                                                                                                                                                                                                                                                                                                                                                                                                                                                                                                                                                                                                                                                                                                                                                                                                                                                                                                                                                                                                                                                                                                                                                                                                                                                                                                                                                                                                                                                                                                                                                                                                                                                                                                                                                                                                                |
| IS DOCUMENT                                                                            |                                                                                      | ISSUE DATE DESCRIPTION                                                                                                                                                                                                                                                                                                                                                                                                                                                                                                                                                                                                                                                                                                                                                                                                                                                                                                                                                                                                                                                                                                                                                                                                                                                                                                                                                                                                                                                                                                                                                                                                                                                                                                                                                                                                                                                             |
| ACTUAL OR<br>THE                                                                       | TATE OF NEW YOU                                                                      | SITE PLAN                                                                                                                                                                                                                                                                                                                                                                                                                                                                                                                                                                                                                                                                                                                                                                                                                                                                                                                                                                                                                                                                                                                                                                                                                                                                                                                                                                                                                                                                                                                                                                                                                                                                                                                                                                                                                                                                          |
| SIGNATURE<br>SINAL STAMP<br>D SEAL SHALL                                               | * SQUAR COLOR 27                                                                     |                                                                                                                                                                                                                                                                                                                                                                                                                                                                                                                                                                                                                                                                                                                                                                                                                                                                                                                                                                                                                                                                                                                                                                                                                                                                                                                                                                                                                                                                                                                                                                                                                                                                                                                                                                                                                                                                                    |
| RED INVALID.                                                                           | LIG LIGHT HE                                                                         | BOSSOLINA PROPERTY                                                                                                                                                                                                                                                                                                                                                                                                                                                                                                                                                                                                                                                                                                                                                                                                                                                                                                                                                                                                                                                                                                                                                                                                                                                                                                                                                                                                                                                                                                                                                                                                                                                                                                                                                                                                                                                                 |
| ED<br>S OR                                                                             | 35-5 105494 E                                                                        | SECTION 207 BLOCK 5 LOT 25<br>VILLAGE OF WARWICK                                                                                                                                                                                                                                                                                                                                                                                                                                                                                                                                                                                                                                                                                                                                                                                                                                                                                                                                                                                                                                                                                                                                                                                                                                                                                                                                                                                                                                                                                                                                                                                                                                                                                                                                                                                                                                   |
| O THIS<br>EARING THE                                                                   | POFESSIONAL                                                                          | ORANGE COUNTY, NEW YORK                                                                                                                                                                                                                                                                                                                                                                                                                                                                                                                                                                                                                                                                                                                                                                                                                                                                                                                                                                                                                                                                                                                                                                                                                                                                                                                                                                                                                                                                                                                                                                                                                                                                                                                                                                                                                                                            |
| CENSED                                                                                 | Office                                                                               |                                                                                                                                                                                                                                                                                                                                                                                                                                                                                                                                                                                                                                                                                                                                                                                                                                                                                                                                                                                                                                                                                                                                                                                                                                                                                                                                                                                                                                                                                                                                                                                                                                                                                                                                                                                                                                                                                    |
| ON OF<br>9 SUBSECTION                                                                  | 0                                                                                    | FRIEDLER ENGINEERING, PLLC                                                                                                                                                                                                                                                                                                                                                                                                                                                                                                                                                                                                                                                                                                                                                                                                                                                                                                                                                                                                                                                                                                                                                                                                                                                                                                                                                                                                                                                                                                                                                                                                                                                                                                                                                                                                                                                         |
| V YORK STATE<br>AW. NE                                                                 | BRIAN FRIEDLER, P.E.<br>EW YORK LICENSE # 105494                                     | PH. 845.544.5662                                                                                                                                                                                                                                                                                                                                                                                                                                                                                                                                                                                                                                                                                                                                                                                                                                                                                                                                                                                                                                                                                                                                                                                                                                                                                                                                                                                                                                                                                                                                                                                                                                                                                                                                                                                                                                                                   |
| GRAPHIC                                                                                |                                                                                      | 9 LOCUST STREET WARWICK, NEW YORK 10990                                                                                                                                                                                                                                                                                                                                                                                                                                                                                                                                                                                                                                                                                                                                                                                                                                                                                                                                                                                                                                                                                                                                                                                                                                                                                                                                                                                                                                                                                                                                                                                                                                                                                                                                                                                                                                            |
|                                                                                        |                                                                                      | FRIEDLERENGINEERING@OUTLOOK.COM                                                                                                                                                                                                                                                                                                                                                                                                                                                                                                                                                                                                                                                                                                                                                                                                                                                                                                                                                                                                                                                                                                                                                                                                                                                                                                                                                                                                                                                                                                                                                                                                                                                                                                                                                                                                                                                    |
| 1" = 1                                                                                 | 10'                                                                                  | DRAWN BYCHECKED BYSCALEJOB NO.SHEET NO.BJFBJFAS SHOWNFE-241481 OF 2                                                                                                                                                                                                                                                                                                                                                                                                                                                                                                                                                                                                                                                                                                                                                                                                                                                                                                                                                                                                                                                                                                                                                                                                                                                                                                                                                                                                                                                                                                                                                                                                                                                                                                                                                                                                                |