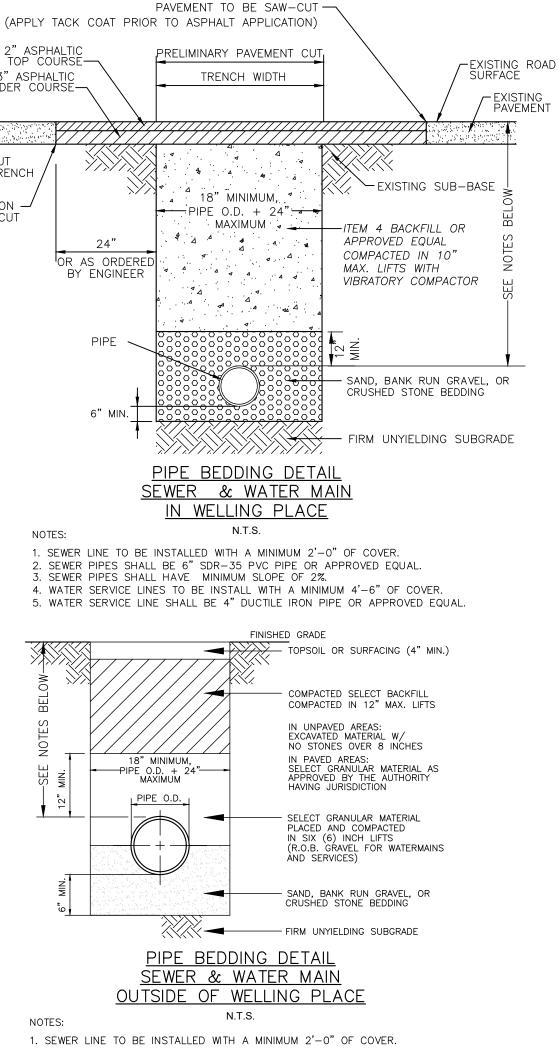

APPROVED EQUAL.

9. 4" WATER SERVICE LINE SHALL HAVE A SPUR FOR DOMESTIC WATER WITH A BACKFLOW PREVENT. ALSO A BACKFLOW PREVENTER FOR THE FIRE SUPPRESSION SYSTEM.

> 5'-10" SLOPE W/ EXISTING STREET GRADES

4" OF 3500 PSI CONCRETE AIR ENTRAINED, WITH 6X6, 6 GA. WWM CENTERED IN THE SLAB.

- 4" COMPACTED R.O.B.

---- COMPACTED SUBGRADE

<u>NOTES:</u>

1. FINISH TO BE BROOM FINISH AT 90° TO EACH SUCEEDING SLAB.

2. JOINTER TO BE 1" DEEP. JOINT SPACING SHALL BE EQUAL TO WIDTH

OF WALK FOR SPACING. 3. INSTALL 1/2" PRE-MOLDED EXPANSION JOINT AT 24' O.C. AND WHERE

SIDEWALK IS AGAIST CONCRETE CURBS, BUILDINGS, AND OTHER STRUCTURES. CONCRETE SIDEWALK DETAIL

N.T.S



2" ASPHALTIC TOP COURSE-

NOTES:

NOTES:

3" ASPHALTIC BINDER COURSE-

STRAIGHT CUT

PARALLEL TO TRENCH

RESTORATION -PAVEMENT CUT



2. SEWER PIPES SHALL BE 6" SDR-35 PVC PIPE OR APPROVED EQUAL. 3. SEWER PIPES SHALL HAVE MINIMUM SLOPE OF 2%. 4. WATER SERVICE LINES TO BE INSTALL WITH A MINIMUM 4'-6" OF COVER. 5. WATER SERVICE LINE SHALL BE 4" DUCTILE IRON PIPE OR APPROVED EQUAL.

## SOIL EROSION CONTROL NOTES

1. SILT FENCE BARRIERS SHALL BE INSTALLED PRIOR TO CONSTRUCTION.

- 2. DISTURBANCE TO BE LIMITED TO THE MINIMUM NECESSARY FOR THE GRADING AND CONSTRUCTION OF THE PROPOSED IMPROVEMENTS.
- 3. TEMPORARY SEEDING WITH ANNUAL RYE GRASS OR OTHER RAPID GROWING MIXTURE SHALL BE PERFORMED ON DISTURBED SOIL REMAINING VACANT FOR MORE THAN ONE MONTH AS FOLLOWS: a. LOOSEN SEEDED BY DISCING TO 4" DEPTH.
- b. FERTILIZE AS PER SOIL TEST OR APPLY 5-10-10 FERTILIZER (20 lbs. per 1000 s.f.) c. SEED WITH PERENNIAL RYEGRASS (20 lbs. p