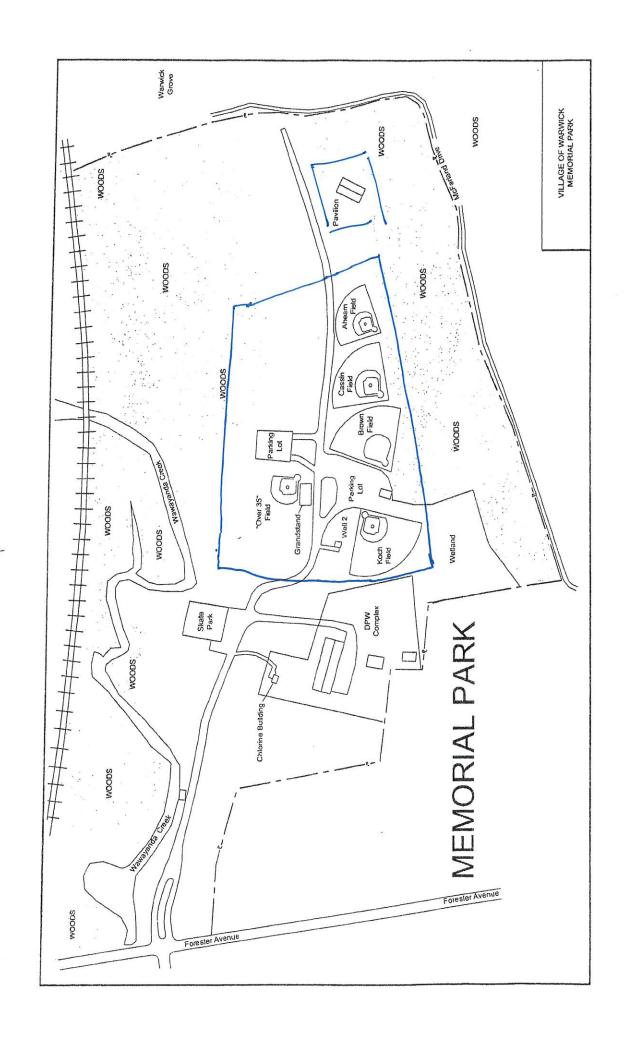

The vote on the foregoing **motion** was as follows:

|    | Trustee Cheney Trustee Foster Trustee Collura                                                                                                                                                                                                                                                                                                                                                                                                                                                                                                                                                                                                               |
|----|-------------------------------------------------------------------------------------------------------------------------------------------------------------------------------------------------------------------------------------------------------------------------------------------------------------------------------------------------------------------------------------------------------------------------------------------------------------------------------------------------------------------------------------------------------------------------------------------------------------------------------------------------------------|
|    | Trustee McKnight Mayor Newhard                                                                                                                                                                                                                                                                                                                                                                                                                                                                                                                                                                                                                              |
| 4. | <b>MOTION</b> to grant permission to the We the People Warwick to use Railroad Green on Thursday, December 21, 2023, from 5:30 p.m. to 8:00 p.m. for a silent candlelight peace vigil between the hours of 6:30 p.m. and 7:30 p.m., with a rain/snow date of December 22, 2023. Completed park permit, security deposit, and proof of insurance have been received.                                                                                                                                                                                                                                                                                         |
|    | The vote on the foregoing <b>motion</b> was as follows:                                                                                                                                                                                                                                                                                                                                                                                                                                                                                                                                                                                                     |
|    | Trustee Cheney Trustee Foster Trustee Collura                                                                                                                                                                                                                                                                                                                                                                                                                                                                                                                                                                                                               |
|    | Trustee McKnight Mayor Newhard                                                                                                                                                                                                                                                                                                                                                                                                                                                                                                                                                                                                                              |
| 5. | <b>MOTION</b> to grant permission to the Warwick Little League to use Veterans Memorial Park and Stanley Deming ballfields for the 2024 Little League season which will extend from March 1, 2024, through November 17, 2024, and to use the Veterans Memorial Park pavilion and the surrounding area to hold Picture Day on Saturday, April 13, 2024, from 8:00 a.m. to 6:00 p.m. Completed park permit and proof of insurance has been received. Approval is pending receipt of security deposit.                                                                                                                                                         |
|    | The vote on the foregoing <b>motion</b> was as follows:                                                                                                                                                                                                                                                                                                                                                                                                                                                                                                                                                                                                     |
|    | Trustee Cheney Trustee Foster Trustee Collura                                                                                                                                                                                                                                                                                                                                                                                                                                                                                                                                                                                                               |
|    | Trustee McKnight Mayor Newhard                                                                                                                                                                                                                                                                                                                                                                                                                                                                                                                                                                                                                              |
| 6. | MOTION to grant permission to the Warwick Little League to hold an Opening Day Parade on Saturday, April 6, 2024, with a rain date of Saturday, April 13, 2024, as per their letter dated November 28, 2023. The parade will step-off promptly at 10:00 a.m. with line up beginning at 9:30 a.m. on High Street. The parade route will be the same as the previous year starting on High Street, Main Street, Railroad Avenue, South Street, Parkway, Park Lane, and then crossing Forester Avenue into Memorial Park. The Warwick Police Department, Fire Department, and Ambulance Service will be contacted and asked to provide services for the event. |
|    | The vote on the foregoing <b>motion</b> was as follows:                                                                                                                                                                                                                                                                                                                                                                                                                                                                                                                                                                                                     |
|    | Trustee Cheney Trustee Foster Trustee Collura                                                                                                                                                                                                                                                                                                                                                                                                                                                                                                                                                                                                               |
|    | Trustee McKnight Mayor Newhard                                                                                                                                                                                                                                                                                                                                                                                                                                                                                                                                                                                                                              |

The Warwick Little League requests the Village's permission for use of the Memorial Park and Stanley Deming ballfields for the 2024 Little League season, which will extend from March 1 to November 17. Little League will be responsible for daily preparation of the fields and is willing to be responsible for scheduling use of the fields with other users including travel baseball and softball teams. Completed application and security deposit accompany this letter. The Insurance Certificate will be provided in January.