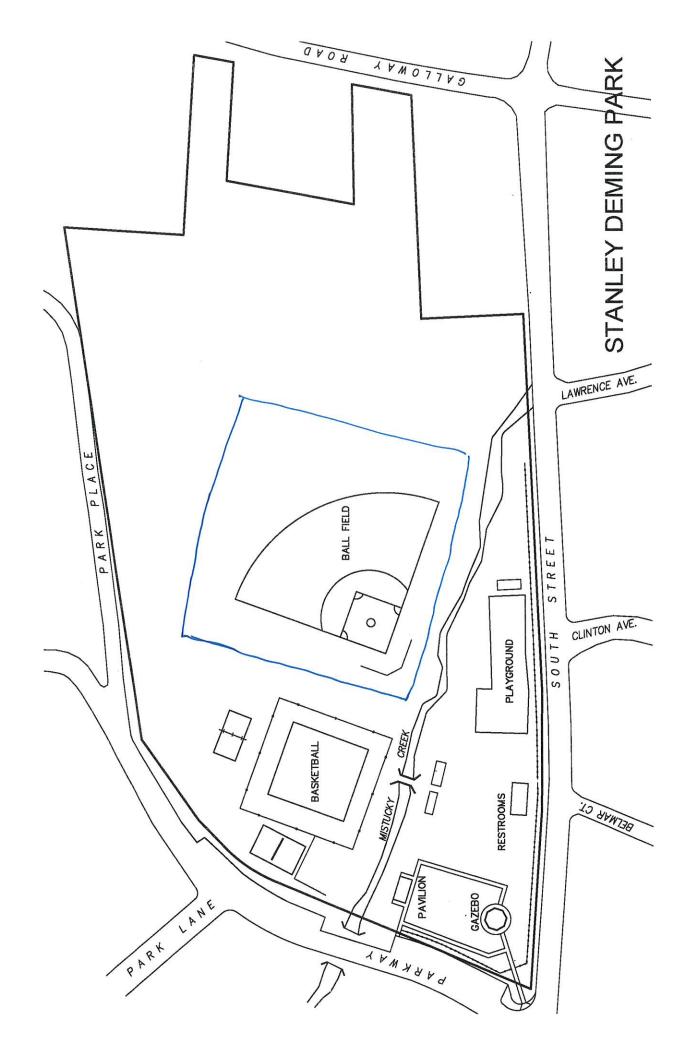

The vote on the foregoing **motion** was as follows:

|    | Trustee Cheney Trustee Foster Trustee Collura                                                                                                                                                                                                                                                                                                                                                                                                                                                                                                                                                                                                               |
|----|-------------------------------------------------------------------------------------------------------------------------------------------------------------------------------------------------------------------------------------------------------------------------------------------------------------------------------------------------------------------------------------------------------------------------------------------------------------------------------------------------------------------------------------------------------------------------------------------------------------------------------------------------------------|
|    | Trustee McKnight Mayor Newhard                                                                                                                                                                                                                                                                                                                                                                                                                                                                                                                                                                                                                              |
| 4. | <b>MOTION</b> to grant permission to the We the People Warwick to use Railroad Green on Thursday, December 21, 2023, from 5:30 p.m. to 8:00 p.m. for a silent candlelight peace vigil between the hours of 6:30 p.m. and 7:30 p.m., with a rain/snow date of December 22, 2023. Completed park permit, security deposit, and proof of insurance have been received.                                                                                                                                                                                                                                                                                         |
|    | The vote on the foregoing <b>motion</b> was as follows:                                                                                                                                                                                                                                                                                                                                                                                                                                                                                                                                                                                                     |
|    | Trustee Cheney Trustee Foster Trustee Collura                                                                                                                                                                                                                                                                                                                                                                                                                                                                                                                                                                                                               |
|    | Trustee McKnight Mayor Newhard                                                                                                                                                                                                                                                                                                                                                                                                                                                                                                                                                                                                                              |
| 5. | <b>MOTION</b> to grant permission to the Warwick Little League to use Veterans Memorial Park and Stanley Deming ballfields for the 2024 Little League season which will extend from March 1, 2024, through November 17, 2024, and to use the Veterans Memorial Park pavilion and the surrounding area to hold Picture Day on Saturday, April 13, 2024, from 8:00 a.m. to 6:00 p.m. Completed park permit and proof of insurance has been received. Approval is pending receipt of security deposit.                                                                                                                                                         |
|    | The vote on the foregoing <b>motion</b> was as follows:                                                                                                                                                                                                                                                                                                                                                                                                                                                                                                                                                                                                     |
|    | Trustee Cheney Trustee Foster Trustee Collura                                                                                                                                                                                                                                                                                                                                                                                                                                                                                                                                                                                                               |
|    | Trustee McKnight Mayor Newhard                                                                                                                                                                                                                                                                                                                                                                                                                                                                                                                                                                                                                              |
| 6. | MOTION to grant permission to the Warwick Little League to hold an Opening Day Parade on Saturday, April 6, 2024, with a rain date of Saturday, April 13, 2024, as per their letter dated November 28, 2023. The parade will step-off promptly at 10:00 a.m. with line up beginning at 9:30 a.m. on High Street. The parade route will be the same as the previous year starting on High Street, Main Street, Railroad Avenue, South Street, Parkway, Park Lane, and then crossing Forester Avenue into Memorial Park. The Warwick Police Department, Fire Department, and Ambulance Service will be contacted and asked to provide services for the event. |
|    | The vote on the foregoing <b>motion</b> was as follows:                                                                                                                                                                                                                                                                                                                                                                                                                                                                                                                                                                                                     |
|    | Trustee Cheney Trustee Foster Trustee Collura                                                                                                                                                                                                                                                                                                                                                                                                                                                                                                                                                                                                               |
|    | Trustee McKnight Mayor Newhard                                                                                                                                                                                                                                                                                                                                                                                                                                                                                                                                                                                                                              |

The Warwick Little League requests the Village's permission for use of the Memorial Park and Stanley Deming ballfields for the 2024 Little League season, which will extend from March 1 to November 17. Little League will be responsible for daily preparation of the fields and is willing to be responsible for scheduling use of the fields with other users including travel baseball and softball teams. Completed application and security deposit accompany this letter. The Insurance Certificate will be provided in January.