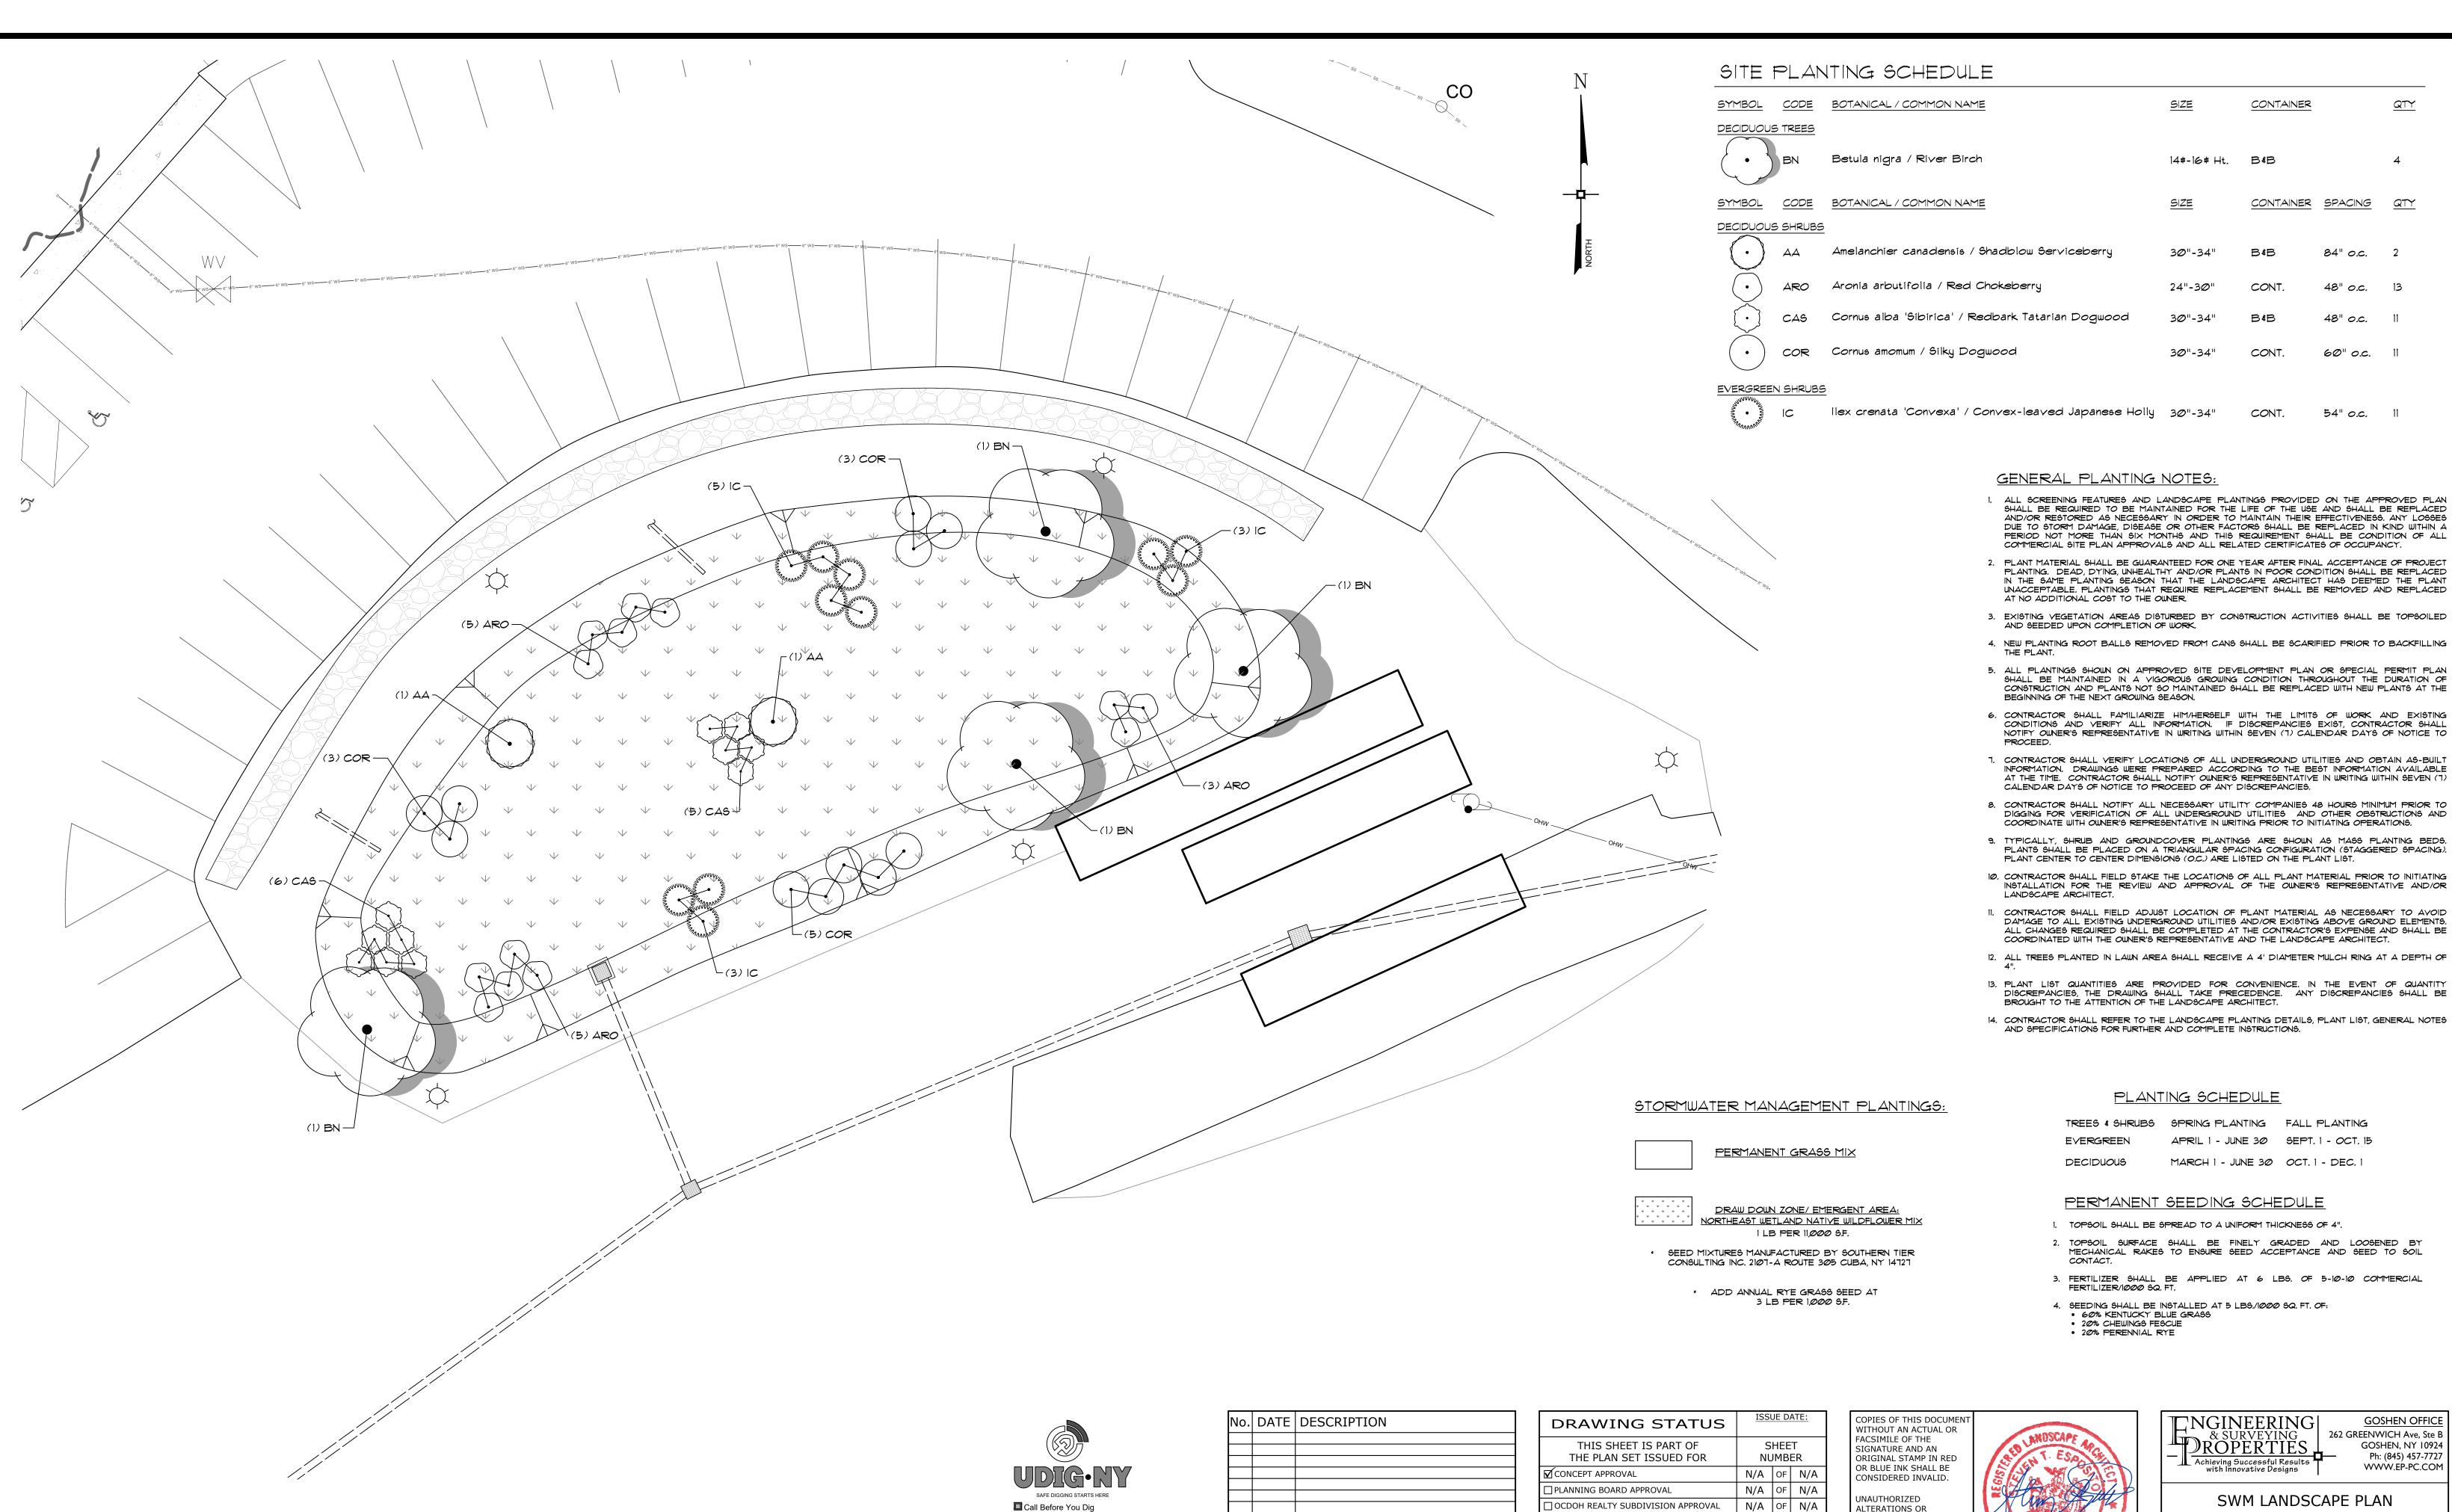

The included SWM Landscape Plan was prepared by our office to supersede the previously developed Infiltration Basin Planting Plan, sheet 10 of the approved plans set, last revised 12/18/2017. It was determined by our office that the proposed plantings as specified in the previously prepared planting plan for the proposed stormwater management facility would not facilitate longevity due to the routine inundation of stormwater flows. The SWM Landscape Plan has specified plantings that are resistant to routine submersion from stormwater flows.

NEW YORK LICENSE # 001169

SWM LANDSCAPE PLAN

ELM STREET RESTAURANT **ELM STREET** VILLAGE OF WARWICK ORANGE COUNTY, NEW YORK

DRAWN BY: 06/3/2024 1" = 10'

210-12-14

262 GREENWICH Ave, Ste B

GOSHEN, NY 10924

Ph: (845) 457-7727